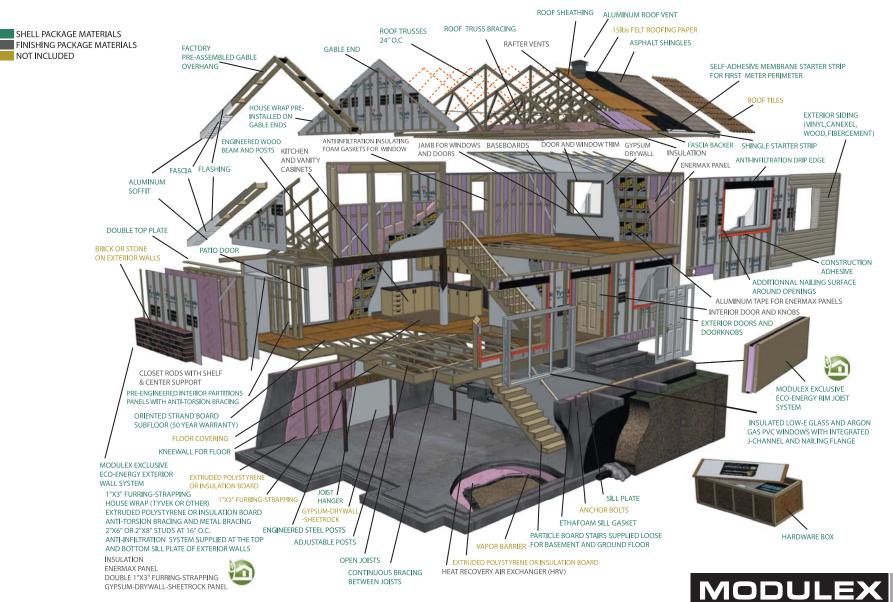

## A la carte options

With Modulex, the choice is yours when it comes to buying your future home.

## You can buy...

- The SHELL PACKAGE materials alone
- The SHELL PACKAGE materials and your choice of the exterior and interior FINISHING PACKAGE materials
- The SHELL PACKAGE with all the FINISHING PACKAGE materials

## PRE-ENGINEERED WOOD FRAME PANELIZED HOMES

In order to provide easy-to-assemble homes that meet high quality standards, Modulex manufactures all our structural home components within our plants, protecting them from the elements. The components are: floor joists; 2x4, 2x6, and 2x8 exterior walls; interior partitions; roof trusses; and kitchen and bathroom cabinets. Exterior walls can be manufactured and assembled without insulation (open walls) or with insulation (closed walls).